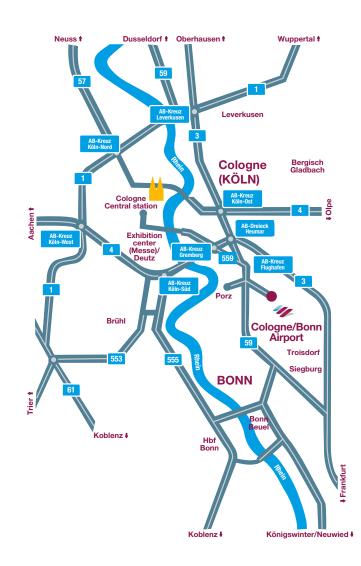

### Arriving by car 📥 📥

- Take the A59 motorway (Autobahn), Exit 'Flughafen' (airport)
- Continue for 900 m, then turn right towards 'Hotel/General Cargo' and at the end of the street, turn left
- After 100 m you will see the main building (1) with the reception on the left-hand side and the outbuilding (2) on the right-hand side
- Visitors' parking spaces are located in Car Park P5. To reach it keep to the right and follow the road along for around 900 metres past the main building in the direction of .General Aviation' and in front of Registration take the right exit to Car Park P5.
- At the car park it is advisable to follow the sign for P12a. here you will find a footpath leading to Waldstrasse
- Please contact us by checking in at the reception desk. Here you will receive an exit ticket for Car Park P5