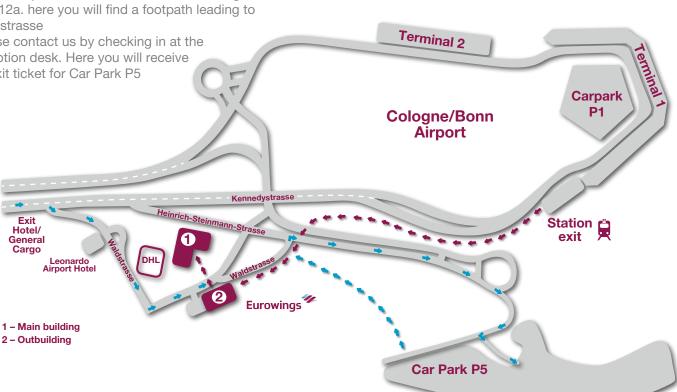

### Arriving by car 📥 📥

- Take the A59 motorway (Autobahn), Exit 'Flughafen' (airport)
- Continue for 900 m, then turn right towards 'Hotel/General Cargo' and at the end of the street, turn left
- After 100 m you will see the main building (1) with the reception on the left-hand side and the outbuilding (2) on the right-hand side
- Visitors' parking spaces are located in Car Park P5. To reach it keep to the right and follow the road along for around 900 metres past the main building in the direction of .General Aviation' and in front of Registration take the right exit to Car Park P5.
- At the car park it is advisable to follow the sign for P12a. here you will find a footpath leading to Waldstrasse
- Please contact us by checking in at the reception desk. Here you will receive an exit ticket for Car Park P5

## Arriving by train 🛥 🛥 🛥

- The airport has its own high-speed train station (ICE)
- You can reach the station directly or via Cologne Central station (Köln Hauptbahnhof) using the S 13 or S 19 suburban train line
- Follow the exit signs towards Terminal 1B
- Leave the building and follow the cycle-/footpath to the left which leads away from the Terminal building (footpath to Porz)
- It takes about 8 minutes on foot to reach the Eurowings building
- After walking through an underpass, you will see the Eurowings outbuilding (2) on the left-hand side and the main building (1) with the reception, across the road, on the right-hand side